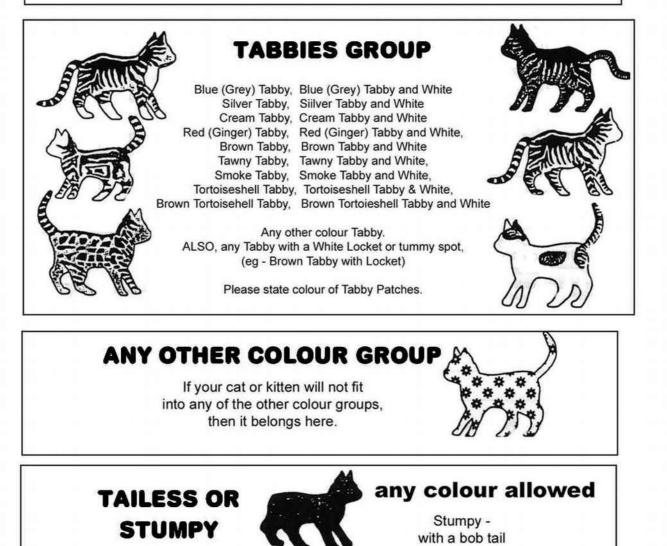

LE THOROUGHLY

| Amount received | Receipt Number | Amount to pay | Refund |
|-----------------|----------------|---------------|--------|
|                 |                |               |        |
|                 |                |               |        |



### SOLID COLOUR GROUP

All Black, All Blue (grey) All White, All Red (ginger)



## **BROKEN COLOUR GROUP**

Black & White, Blue (Grey) & White, Tortoiseshell, Tortoiseshell & White, Blue-Cream, Blue-Crem & White, Smoke, Smoke & White, Black with a few White Hairs, also

any solid colour with a white locket or tummy spot, (eg: Red with White Lock White with Black Patches, White with Blue (Grey) Patches, White with Red (Ginger) Patches. White with Cream Patches, White withTortoiseshell Patches, White with Blue-Cream Patches.